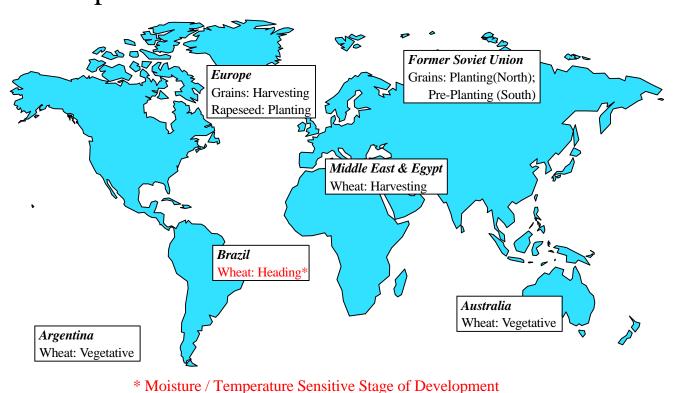

## **January Normal Crop Calendar**

## Summer crops



## Winter crops



## February Normal Crop Calendar

### Summer crops



## Winter crops



# March Normal Crop Calendar

### Summer crops



### Winter crops



### **April Normal Crop Calendar**

## Summer crops



### Winter crops



## **May Normal Crop Calendar**

#### Summer crops



#### Winter crops



### June Normal Crop Calendar

## Summer crops



## Winter crops



## **July Normal Crop Calendar**

#### Summer crops



#### Winter crops



#### **August Normal Crop Calendar**

## Summer crops



#### Winter crops



## September Normal Crop Calendar

## Summer crops



### Winter crops



## October Normal Crop Calendar

## Summer crops



#### Winter crops



### **November Normal Crop Calendar**

## Summer crops



## Winter crops



### **December Normal Crop Calendar**

## Summer crops



## Winter crops