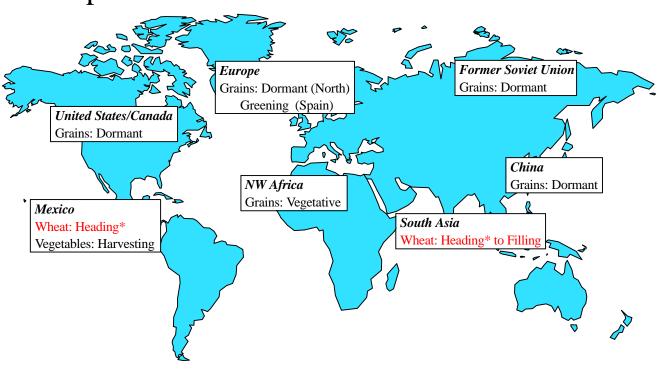

## **January Normal Crop Calendar**

## Summer crops



## Winter crops



## February Normal Crop Calendar

### Summer crops



## Winter crops



# March Normal Crop Calendar

### Summer crops



### Winter crops



### **April Normal Crop Calendar**

## Summer crops



### Winter crops



## **May Normal Crop Calendar**

#### Summer crops



#### Winter crops



### June Normal Crop Calendar

## Summer crops



## Winter crops



## **July Normal Crop Calendar**

#### Summer crops



#### Winter crops



#### **August Normal Crop Calendar**

## Summer crops



#### Winter crops



## September Normal Crop Calendar

## Summer crops



### Winter crops



## October Normal Crop Calendar

## Summer crops



#### Winter crops



### **November Normal Crop Calendar**

## Summer crops



## Winter crops



### **December Normal Crop Calendar**

## Summer crops



## Winter crops