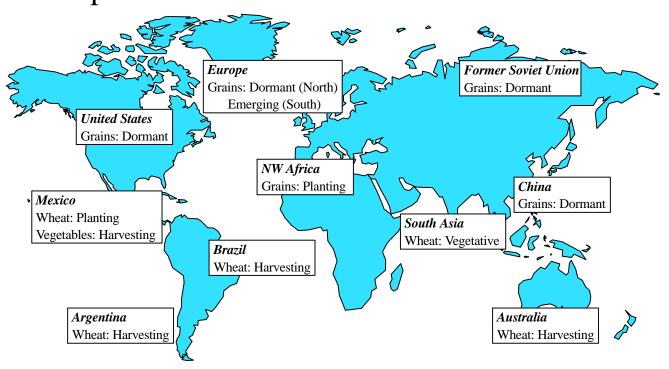

mal Crop Calendar

### Summer crops



## Winter crops



# March Normal Crop Calendar

### Summer crops



### Winter crops



### **April Normal Crop Calendar**

## Summer crops



### Winter crops



## **May Normal Crop Calendar**

#### Summer crops



#### Winter crops



### June Normal Crop Calendar

## Summer crops



## Winter crops



## **July Normal Crop Calendar**

#### Summer crops



#### Winter crops



#### **August Normal Crop Calendar**

## Summer crops



#### Winter crops



## September Normal Crop Calendar

## Summer crops



### Winter crops



## October Normal Crop Calendar

## Summer crops



#### Winter crops



### **November Normal Crop Calendar**

## Summer crops



## Winter crops



### **December Normal Crop Calendar**

## Summer crops



## Winter crops