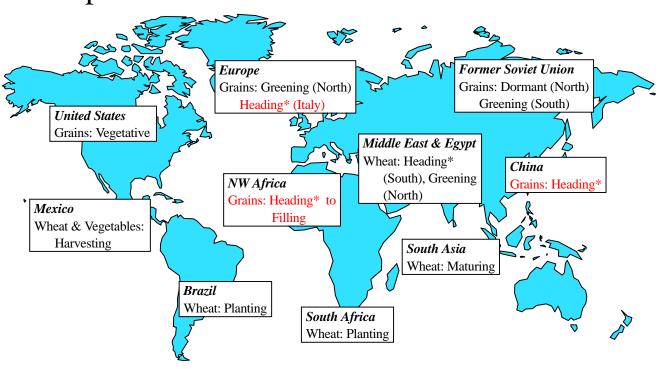

## **January Normal Crop Calendar**

## Summer crops



## Winter crops



## February Normal Crop Calendar

### Summer crops



## Winter crops



# March Normal Crop Calendar

### Summer crops



### Winter crops



### **April Normal Crop Calendar**

## Summer crops



### Winter crops



## **May Normal Crop Calendar**

#### Summer crops



#### Winter crops



### June Normal Crop Calendar

## Summer crops



## Winter crops



## **July Normal Crop Calendar**

#### Summer crops



#### Winter crops



#### **August Normal Crop Calendar**

## Summer crops



#### Winter crops



## September Normal Crop Calendar

## Summer crops



### Winter crops



## October Normal Crop Calendar

## Summer crops



#### Winter crops



### **November Normal Crop Calendar**

## Summer crops



## Winter crops



### **December Normal Crop Calendar**

## Summer crops



## Winter crops